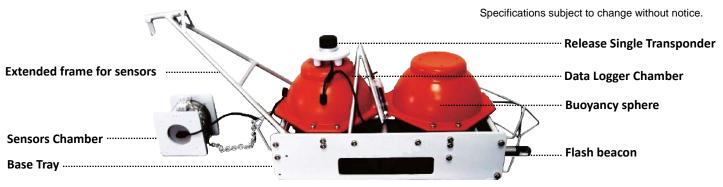

solution          | 30 bits                       |
| RTC Drift           | < 2 sec/year                  |
| Duration            | > 10 months                   |
| Storage Capacity    | 64 GB                         |
| Release Mechanism   | Burn Wire                     |
| Leveling Angle      | 360°                          |
| Heading Accuracy    | < ±3°                         |
| Pitch/Roll Accuracy | < ±1°                         |
| Dimensions          | 200 x 68 x 95 cm(with Anchor) |
|                     | 200 x 68 x 90 cm(w/o Anchor)  |
| Weight              | 114 kg                        |
| Anchor              | 58 kg                         |
| Weight In The Water | 42 kg(With Anchor)            |
|                     | -16 kg(w/o Anchor)            |

## **Appearance**





E-mail: service@multitek.com.tw Web: www.multitek.com.tw